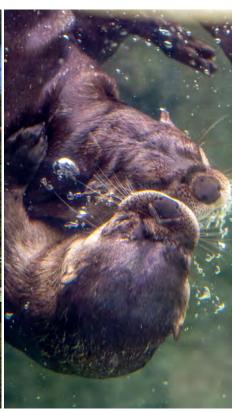

# WHO'S READY FOR SOME FUN?

atch a breathtaking view of the islands from above at the 1000 Islands Tower, or if you're really looking for unique vantage point, fly with 1000 Islands Helicopter Tours! Immerse yourself into a world of discovery at the Aquatarium at Tall Ships Landing, where you can communicate with freighters plying the seaway. Revel in the antics of river otters at the Aquatarium and Zoo New York or