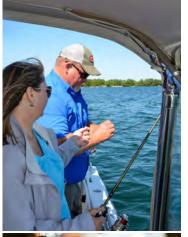

# **SCENIC BOAT CRUISES**

The most popular way to see the islands is aboard a boat cruise! Tours depart throughout the day to cruise visitors past fairytale castles, stately mansions and historic lighthouses. Tour boats zig-zag among the islands while guides entertain with true stories of pirates and bootleggers and point out homes owned by titans of industry and secret societies.

Cruises range from 1 to 5 hours; some include stops at Boldt Castle, Singer Castle and Rock Island Lighthouse.

You can pair your sightseeing cruise with a luncheon or dining excursion or enjoy a twilight tour that includes tastings by local wine and beer producers. Be sure to check for themed-party cruises, fireworks outings and other special tours throughout the season.