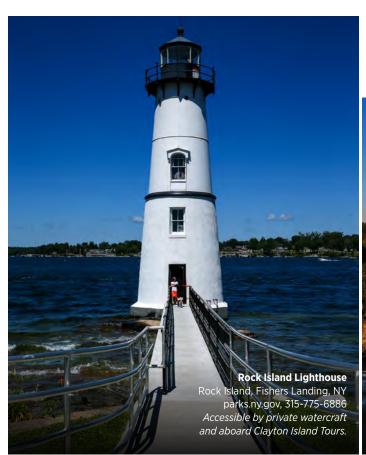

# Lighthouses

Cruises range from 1 to 5 hours; some include stops at Boldt Castle, Singer Castle and Rock Island Lighthouse.

You can pair your sightseeing cruise with a luncheon or dining excursion or enjoy a twilight tour that includes tastings by local wine and beer producers. Be sure to check for themed-party cruises, fireworks outings and other special tours throughout the season.

# **ULTIMATE SIGHTSEEING TOUR**

- 2 Nation, 5 Hour Cruise
- Lunch Buffet Included
- Boldt Castle (Admission Included)
- Rock Island Light House (Admission Included)

\$60<sub>/pp</sub>

Discounts for Military, Seniors, & Children

& 2 Nation Tour

**GRINDSTONE ISLAND** 

& 2 Nation Tour

**ROCK ISLAND LIGHTHOUSE** 

on Glass Bottom Boat

**SUNSET BOAT CRUISE** 

315,686,4820

Book online at claytonislandtours.com