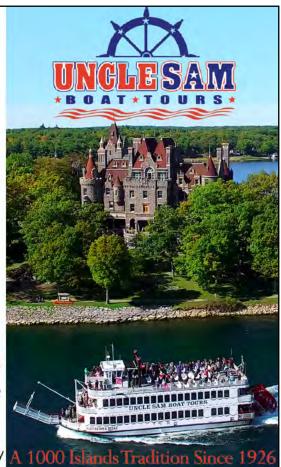

# **SCENIC BOAT CRUISES**

The most popular way to see the islands is aboard a boat cruise! Tours depart throughout the day to cruise visitors past fairytale castles, stately mansions and historic lighthouses. Tour boats zig-zag among the islands while guides entertain with true stories of pirates and bootleggers and point out homes owned by titans of industry and secret societies.

### **ALEXANDRIA BAY**

**Uncle Sam Boat Tours** 

47 James St. usboattours.com | 315-482-2611

# BOLDT CASTLE

**Specialty Cruises:** Lunch & Dinner Craft Beer & Wine **Event Cruises** Charter Services

**Singer Castle Tours Boldt Castle Shuttle** 

usboattours.com 315-482-2611 47 James st. Alex Bay