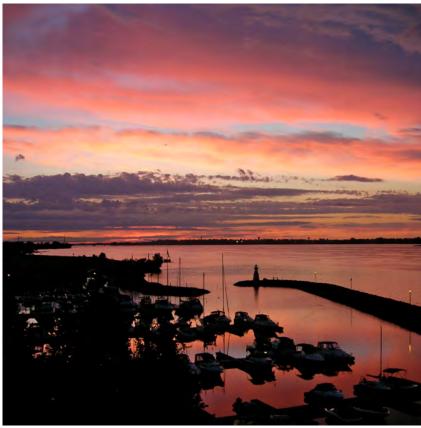

Fall is a popular time to cruise because visitors are treated to a "mirrored-effect" of colorful fall foliage from the islands reflecting off the water. Cruising season fluctuates depending on weather but most tour companies start in late April and wrap-up in November.