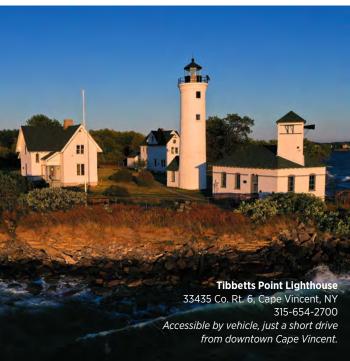

# Lighthouses

# **Cape Vincent Historical Museum**

175 North James St., Cape Vincent 315-654-3094

Cape Vincent's history is brilliantly displayed here. The building, one of the oldest in the village, housed soldiers of the War of 1812. Handicapped accessible.