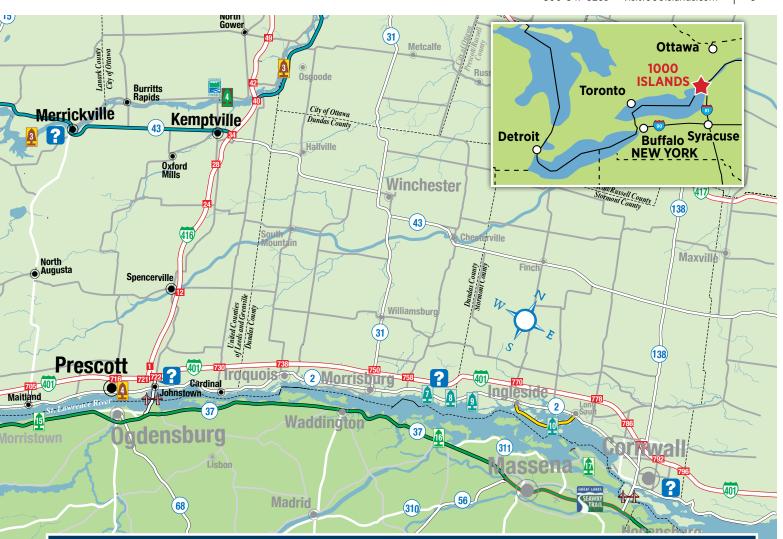

ess passageways, channels and coves to explore. The Admiralty Group of Islands is located near Gananoque, Ontario. Image and additional photos in this guide provided by George Fischer; others copyrighted by the 1000 Islands International Tourism Council unless otherwise noted.



# **ABOUT GEORGE FISCHER**

George Fischer, acclaimed landscape photographer, is well-known for his more than 60 pictorial books and numerous art posters. His unique photo style has been commissioned by various companies, hospitals and private collectors. He has also worked with various international tourism boards and media. In November 2017, George received the Ontario Tourism Award of Excellence in Photography. He resides in Toronto, Canada.

See more of George Fischer's work at GeorgeFischerPhotography.com





# **Key to Numbered Park Symbols**

# **New York State Parks**

- Southwick Beach State Park Westcott Beach State Park
- Long Point State Park

(11

58

- 4 Burnham Point State Park
- 5 Cedar Point State Park
- Grass Point State Park
- Canoe-Picnic Point State Park
- 8 Wellesley Island State Park
- 9 DeWolf Point State Park
- 10 Keewaydin State Park 11 Mary Island State Park
- 12 Kring Point State Park
- 13 Cedar Island State Park
- Jacques Cartier State Park 15 St. Lawrence State Park
- Coles Creek State Park
- Robert Moses State Park
- Robert G. Wehle State Park

# Parks of the St. Lawrence

- Loyalist Scenic Parkway
- Ivy Lea Campsite
- 1000 Islands Scenic Parkway
- St. Lawrence Bikeway
- Brown's Bay Picnic Area
- Riverside-Cedar Campsite Upper Canada Village, Upper Canada Golf
- Cour