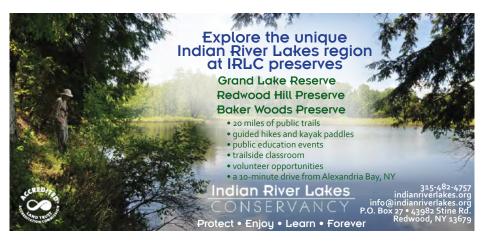

# **Grand Lake Reserve and Hiking Trails**

indianriverlakes.org Burns Road, Redwood 315-482-4757 | Year Round

Between Grass and Butterfield lakes. with more than 5 miles of shoreline, totaling 6 miles of spectacular landscape with rich biological diversity, rugged geography and beautiful scenery.

### Marc A.F. Baker Island Reserve

indianriverlakes.org Burns Road, Redwood 315-482-4757 | Year Round

Located on Grass Lake with more than 2.5 miles of undeveloped shoreline. Just a short paddle from the Grass Lake boat launch, the preserve is reachable only by water. The trail begins and ends at the dock located on the north end of the island.

# **Redwood Hill Preserve**

indianriverlakes.org 44010 Stine Rd. Redwood 315-482-4757 | Year Round

Enjoy a spectacular view of Butterfield Lake from atop the dramatic sandstone bluff. Two trail options totaling 1.2 miles of easier trails for hikers of all skill levels.