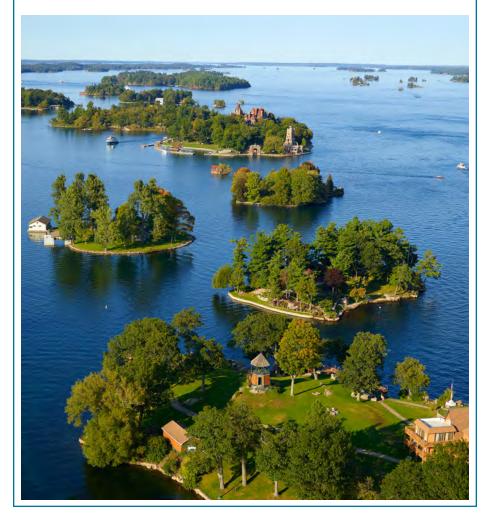

# **ABOUT THE COVER**

The 1000 Islands is a boater's dream with endless passageways, channels and coves to explore. The Admiralty Group of Islands is located near Gananoque, Ontario. Image and additional photos in this guide provided by George Fischer; others copyrighted by the 1000 Islands International Tourism Council unless otherwise noted.

# We actually have 1,864 islands in the "Thousand Islands."

To become part of that count, an island must meet two criteria: it must be above water 365 days a year and it must support a living tree.

The smallest is Tom Thumb Island, located just upriver—or west—of the Canadian span of the Thousand Islands Bridge. With just one tree and only a few square feet staying above water all year, Tom Thumb barely makes the cut.

No island is divided by the international border, meaning each is either wholly within the United States or Canada. That causes the international border to zigzag across the water instead of forming a straight line between the two counties. In some places along the St. Lawrence River, islands that are very close are in different counties. Each island has its own individuality with features such as stately granite cliffs, soft sand bays, tall dark pines and vibrant maple trees. It's a sightseer's paradise.