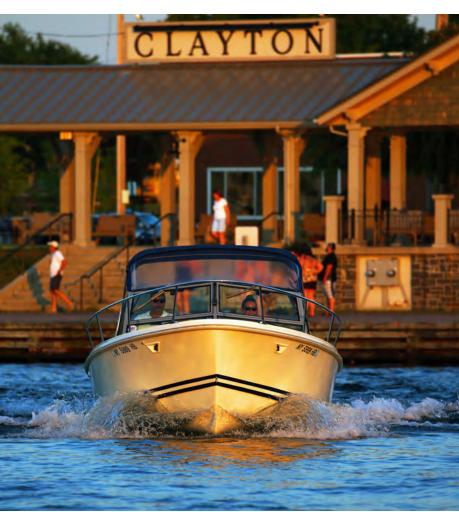

# **SCENIC BOAT CRUISES**

The most popular way to see the islands is aboard a boat cruise! Tours depart throughout the day to cruise visitors past fairytale castles, stately mansions and historic lighthouses. Tour boats zig-zag among the islands while guides entertain with true stories of pirates and bootleggers and point out homes owned by titans of industry and secret societies.

Cruises range from 1 to 5 hours; some include stops at Boldt Castle, Singer Castle and Rock Island Lighthouse.

You can pair your sightseeing cruise with a luncheon or dining excursion or enjoy a twilight tour that includes tastings by local wine and beer producers. Be sure to check for themed-party cruises, fireworks outings and other special tours throughout the season.

Fall is a popular time to cruise because visitors are treated to a "mirrored-effect" of colorful fall foliage from the islands reflecting off the water. Cruising season fluctuates depending on weather but most tour companies start in late April and wrap-up in November.