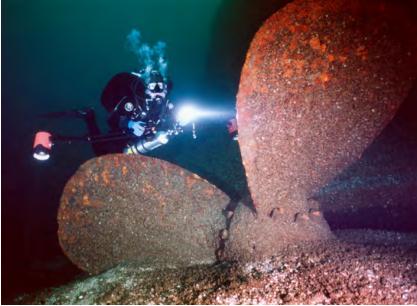

# Adventure Sports

All of this water and woods can be a thrill-seeker's dream. Zip among the treetops at Skywood Eco Adventure park, Canada's largest aerial playground, or fly above the river on a jet-propelled flyboard with All In Adventures! Dive beneath the surface of Lake Ontario and the St. Lawrence River and check out preserved wrecks; outfitters offer lessons and guidance for newcomers and refills for experienced divers.

# **DIVING**

Clear water and a bounty of wrecks make the St. Lawrence River and eastern Lake Ontario a must-do for divers. Hook up with a charter service from Spring through Fall for a guided trip or stop into one of the shops and grab whatever you need for your 1000 Islands diving adventure!