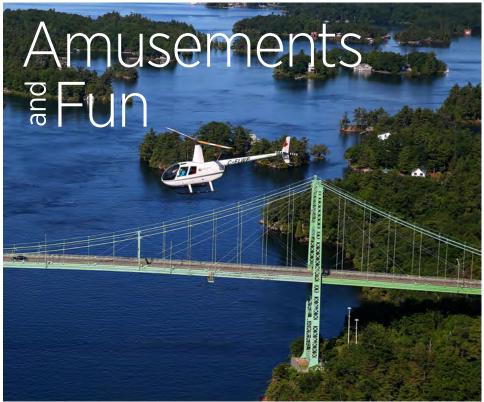

# WHO'S READY FOR SOME FUN?

atch a breathtaking view of the islands from above at the 1000 Islands Tower, or if you're really looking for unique vantage point, fly with 1000 Islands Helicopter Tours! Immerse yourself into a world of discovery at the Aquatarium at Tall Ships Landing, where you can communicate with freighters plying the seaway. Revel in the antics of river otters at the Aquatarium and Zoo New York or

get up close to more than 1,000 animals at Old McDonald's Farm!

Drive-in movie theaters, mini golf and go-karts add a slice of summer-time nostalgia to any trip. Whether your group is all adults—Shorelines Casino Thousand Islands comes to mind—or you've got little ones, there's plenty of spots to let loose and have some fun.