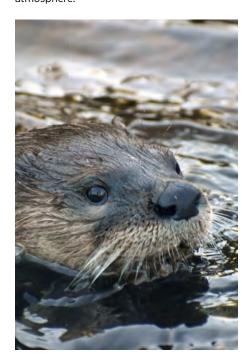

# WHO'S READY FOR SOME FUN?

atch a breathtaking view of the islands from above at the 1000 Islands Tower, or if you're really looking for unique vantage point, fly with 1000 Islands Helicopter Tours! Immerse yourself into a world of discovery at the Aquatarium at Tall Ships Landing, where you can communicate with freighters plying the seaway. Revel in the antics of river otters at the Aquatarium and Zoo New York or