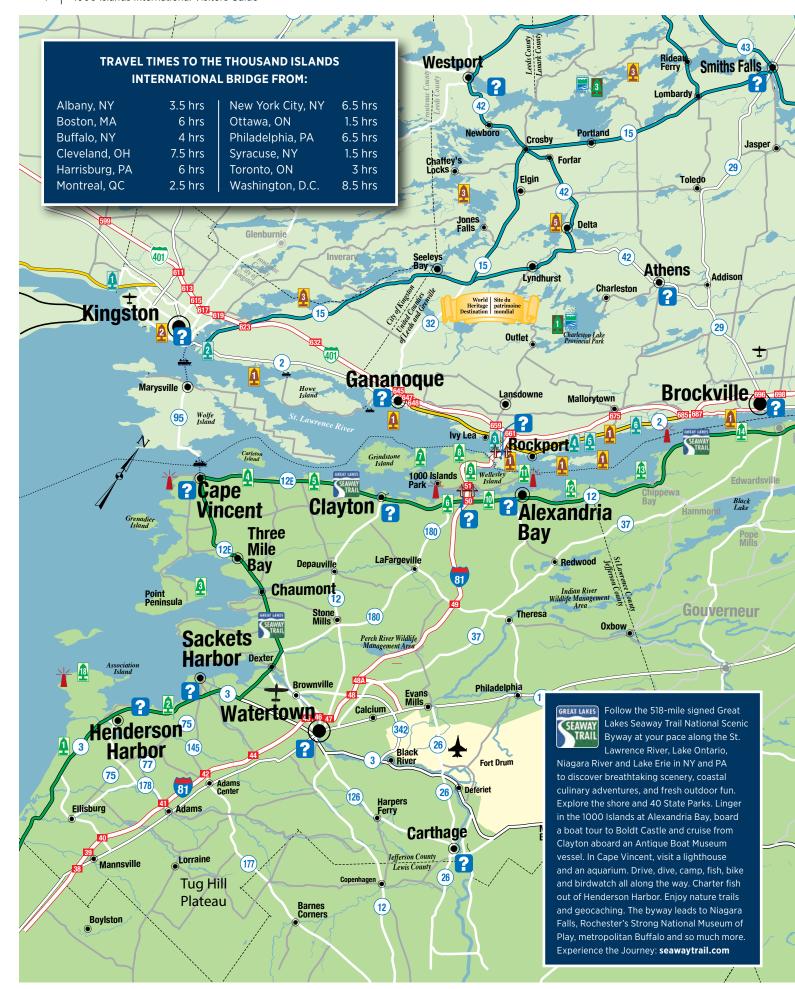

dless passageways, channels and coves to explore. The Admiralty Group of Islands is located near Gananoque, Ontario. Image and additional photos in this guide provided by George Fischer; others copyrighted by the 1000 Islands International Tourism Council unless otherwise noted.



# **ABOUT GEORGE FISCHER**

George Fischer, acclaimed landscape photographer, is well-known for his more than 60 pictorial books and numerous art posters. His unique photo style has been commissioned by various companies, hospitals and private collectors. He has also worked with various international tourism boards and media. In November 2017, George received the Ontario Tourism Award of Excellence in Photography. He resides in Toronto, Canada.

See more of George Fischer's work at GeorgeFischerPhotography.com





# **Key to Numbered Park Symbols**

# **New York State Parks**

- Southwick Beach State Park Westcott Beach State Park
- Long Point State Park

(11

58

- 4 Burnham Point State Park
- 5 Cedar Point State Park
- Grass Point State Park
- Canoe-Picnic Point State Park
- 8 Wellesley Island State Park
- 9 DeWolf Point State Park
- 10 Keewaydin State Park 11 Mary Island State Park
- 12 Kring Point State Park
- 13 Cedar Island State Park
- Jacques Cartier State Park 15 St. Lawrence State Park
- Coles Creek State Park
- Robert Moses State Park
- Robert G. Wehle State Park

# Parks of the St. Lawrence

- Loyalist Scenic Parkway
- Ivy Lea Campsite
- 1000 Islands Scenic Parkway
- St. Lawrence Bikeway
- Brown's Bay Picnic Area
- Riverside-Cedar Campsite Upper Canada Village, Upper Canada Golf
- Co