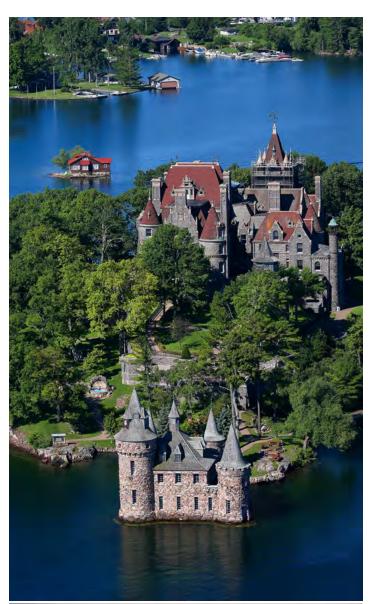

# **BOLDT CASTLE**

ew York City hotelier George Boldt (Waldorf-Astoria) built this six-story, 120-room mansion as a gift to his beloved wife Louise at the turn of the century.

Her untimely death left the dream unfulfilled and the castle lay abandoned for nearly a century. The stunning restoration of the castle and other island structures has topped more than \$45 million and leaves visitors—many who come back annually to see the progress—in awe.

Visitors can also tour the Boldt Yacht House, home to a collection of antique boats including several owned by the Boldt family. A shuttle boat ferries passengers between Boldt Castle and the Yacht House every 30 minutes.

Visitors can tour the castle and other island structures at their leisure; tours are self-guided and aides are located throughout. The castle is accessible by tour boat and private watercraft and is handicap accessible. Visitors arriving from Canada must provide bordercrossing documents.

# **Boldt Castle and the Boldt Yacht House**

boldtcastle.com Heart Island, Alexandria Bay, NY 315-482-9724 May to October

Boldt Yacht House