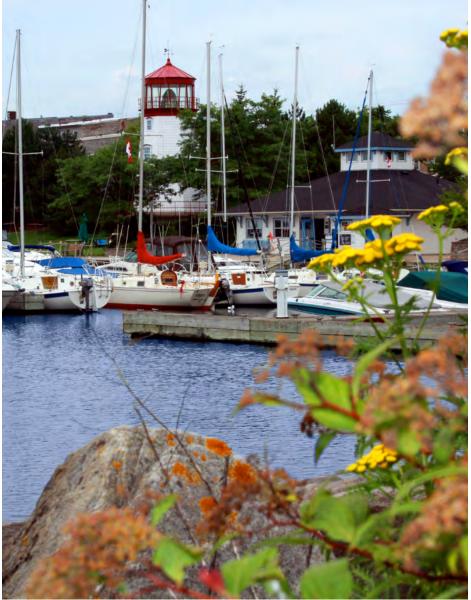

# **SCENIC BOAT CRUISES**

The most popular way to see the islands is aboard a boat cruise! Tours depart throughout the day to cruise visitors past fairytale castles, stately mansions and historic lighthouses. Tour boats zig-zag among the islands while guides entertain with true stories of pirates and bootleggers and point out homes owned by titans of industry and secret societies.

Cruises range from 1 to 5 hours; some include stops at Boldt Castle, Singer Castle and Rock Island Lighthouse.

You can pair your sightseeing cruise with a luncheon or dining excursion or enjoy a twilight tour that includes tastings by local wine and beer producers. Be sure to check for themed-party cruises, fireworks outings and other special tours throughout the season.