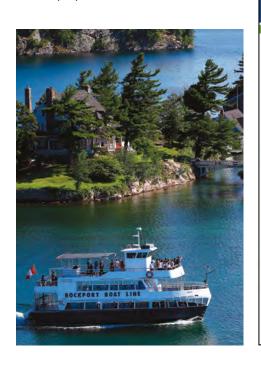

# **SCENIC BOAT CRUISES**

The most popular way to see the islands is aboard a boat cruise! Tours depart throughout the day to cruise visitors past fairytale castles, stately mansions and historic lighthouses. Tour boats zig-zag among the islands while guides entertain with true stories of pirates and bootleggers and point out homes owned by titans of industry and secret societies.

Cruises range from 1 to 5 hours; some include stops at Boldt Castle, Singer Castle and Rock Island Lighthouse.

You can pair your sightseeing cruise with a luncheon or dining excursion or enjoy a twilight tour that includes tastings by local wine and beer producers. Be sure to check for themed-party cruises, fireworks outings and other special tours throughout the season.

# 1000 Islands Cruises Rockport Boat Line

20 Front St. rockportcruises.com 613-659-3402, 800-563-8687