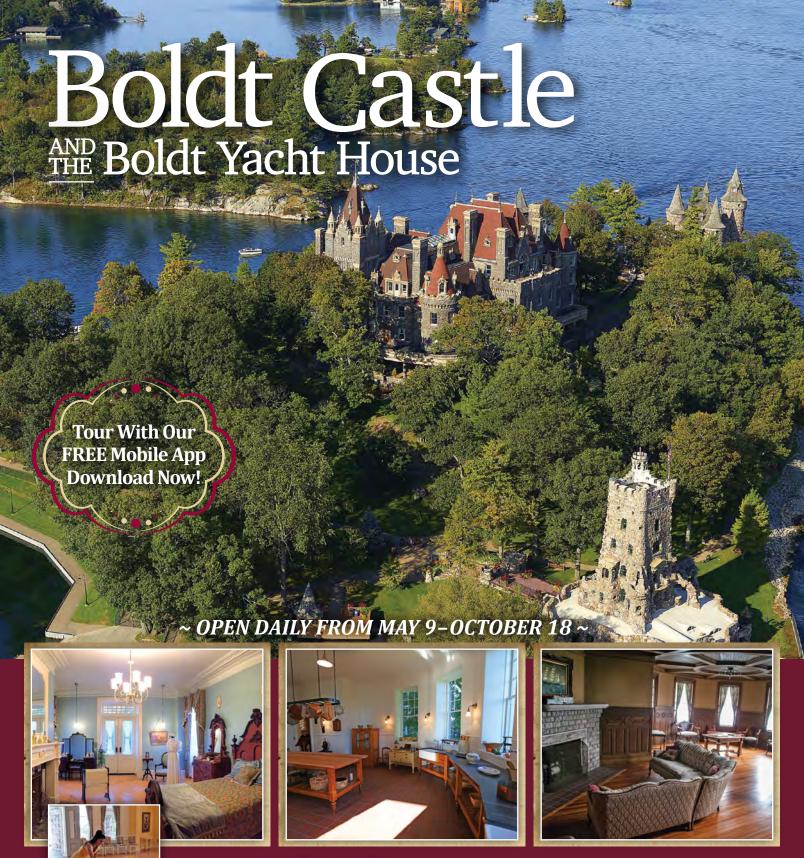

# **BOLDT CASTLE**

ew York City hotelier George Boldt (Waldorf-Astoria) built this six-story, 120-room mansion as a gift to his beloved wife Louise at the turn of the century.

Her untimely death left the dream unfulfilled and the castle lay abandoned for nearly a century. The stunning restoration of the castle and other island structures has topped more than \$45 million and leaves visitors—many who come back annually to see the progress—in awe.

Visitors can also tour the Boldt Yacht House, home to a collection of antique boats including several owned by the Boldt family. A shuttle boat ferries passengers between Boldt Castle and the Yacht House every 30 minutes.

Visitors can tour the castle and other island structures at their leisure; tours are self-guided and aides are located throughout. The castle is accessible by tour boat and private watercraft and is handicap accessible. Visitors arriving from Canada must provide bordercrossing documents.

# **Boldt Castle and the Boldt Yacht House**

boldtcastle.com Heart Island, Alexandria Bay, NY 315-482-9724 May to October

Boldt Yacht House