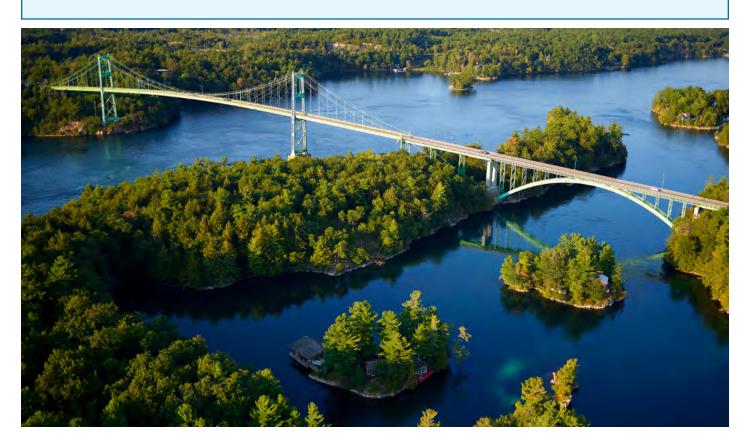

# 1000 Islands Parkway

# ST. LAWRENCE RIVER WATERFRONT, ONTARIO

njoy the 1000 Islands and the St. Lawrence River from all angles. The 1000 Islands Parkway, a 40-kilometre (25-mile) waterfront route, with parallel two-lane recreational trail, travelling between Gananoque and Brockville offers spectacular views of the world-renowned St. Lawrence River.

The islands, with their grand homes and cottages, are in full view for motorists, cyclists and hikers to enjoy from along the Parkway and its many outlooks. See splendid skylines atop the 1000 Islands Tower or on a trip with 1000 Islands Helicopter Tours. Tour the waters with Gananoque Boat Line, 1000 Islands