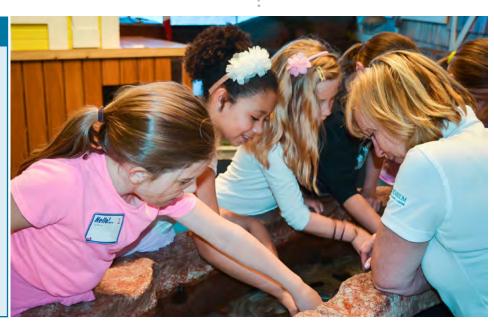

# WHO'S READY FOR SOME FUN?

atch a breathtaking view of the islands from above at the 1000 Islands Tower, or if you're really looking for unique vantage point, fly with 1000 Islands Helicopter Tours! Immerse yourself into a world of discovery at the Aquatarium at Tall Ships Landing, where you can communicate with freighters plying the seaway. Revel in the antics of river otters at the Aquatarium and Zoo New York or

get up close to more than 1,000 animals at Old McDonald's Farm!

Drive-in movie theaters, mini golf and go-karts add a slice of summer-time nostalgia to any trip. Whether your group is all adults—Shorelines Casino Thousand Islands comes to mind—or you've got little ones, there's plenty of spots to let loose and have some fun.