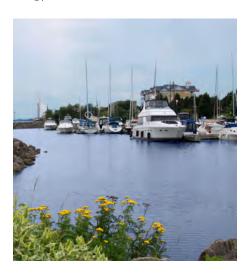

# **SCENIC BOAT CRUISES**

The most popular way to see the islands is aboard a boat cruise! Tours depart throughout the day to cruise visitors past fairytale castles, stately mansions and historic lighthouses. Tour boats zig-zag among the islands while guides entertain with true stories of pirates and bootleggers and point out homes owned by titans of industry and secret societies.

Cruises range from 1 to 5 hours; some include stops at Boldt Castle, Singer Castle and Rock Island Lighthouse.

You can pair your sightseeing cruise with a luncheon or dining excursion or enjoy a twilight tour that includes tastings by local wine and beer producers. Be sure to check for themed-party cruises, fireworks outings and other special tours throughout the season.