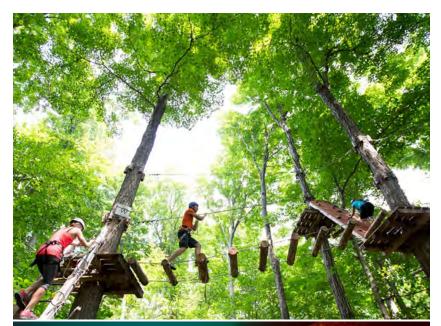

# Adventure Sports

All of this water and woods can be a thrill-seeker's dream. Zip among the treetops at Skywood Eco Adventure park, Canada's largest aerial playground, or fly above the river on a jet-propelled flyboard with All In Adventures! Dive beneath the surface of Lake Ontario and the St. Lawrence River and check out preserved wrecks; outfitters offer lessons and guidance for newcomers and refills for experienced divers.

# **Skywood Eco Adventure**

Mallorytown, ON skywoodzip.ca 800-437-2233 | April to October

Skydive Gananoque