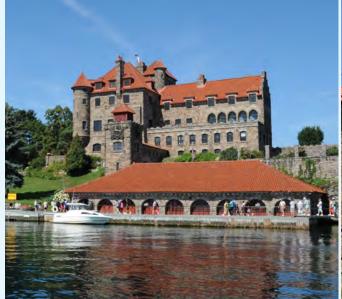

# **SINGER CASTLE**

Built by the Bourne Family of Singer Sewing Machine fame, the castle was designed as an island retreat. Guided tours of this four-story, 28-room mansion include secret passageways and a glimpse into American history.

The Royal Suite is available for overnight booking! Enjoy a 45-minute guided tour of

the grounds and castle; check with boat tour operators for transportation or dock with your own watercraft.

# **Singer Castle**

singercastle.com Dark Island, Chippewa Bay, NY 315-324-3275; 877-327-5475 May to October