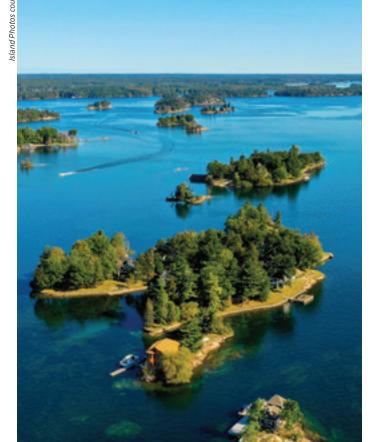

## It's a place that not enough people know about but also a destination that has attracted visitors from around the world.

It's where families and friends gather along the water to dine, swim and cast a fishing line. It's where first-time visitors look in awe as their tour boat guides them past seemingly countless islands with mansions, lighthouses and fairytale castles. Even after a cruise, some find it hard to believe that a place with so many islands—1,864 to be exact—exists in North America.

### **ABOUT THE COVER**

Millionaires Row is a collection of islands in Alexandria Bay, NY, that were developed by some of the wealthiest North American families of the Gilded Age from the late 1800s to early 1900s. They built lavish island homes that still stand today. The highlight is Heart Island's Boldt Castle, a 120-room fairytale castle that is open to day tours May through October. Millionaires Row is included in many 1000 Islands boat tours.