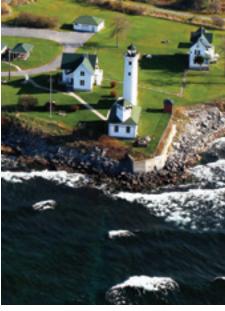

**Fishing** 

pg. 12 Outdoors

Cycling & Paddling

**Diving** 

pg. 13 Lighthouses

## Lighthouses

The lighthouses of the 1000 Islands once played pivotal roles in the safe passage of commercial, military and recreational boats through the St. Lawrence River and Lake Ontario. Today they stand as a nostalgic callback to this region's nautical history. You will find lighthouses accessible by automobile or foot along the shoreline as well as by tour boat or personal watercraft. The lighthouses are in varying states of accessibility – some you can walk the interior iron stairs to the lantern rooms – and each has a unique design to be enjoyed by lighthouse buffs and casual observers.

Boat tour passengers and private vessels should keep an eye and ear open – and a camera handy – to learn the history of each of these stoic towers. Some have been retired while others are still illuminated at night to assist boaters on their way. The lighthouses of the St. Lawrence River and Lake Ontario – part of the St. Lawrence Seaway connecting the Great Lakes with the Atlantic Ocean – were essential to providing safe passage for early boaters and travelers. We encourage all of today's visitors to not only take in their beauty but learn their importance in the 1000 Islands.