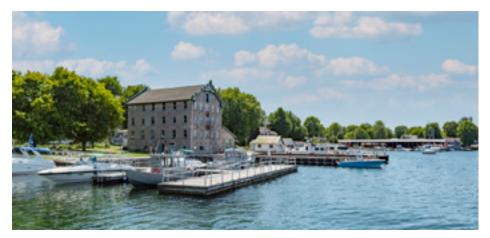

### **SCENIC BOAT TOURS**

he most popular way to see the islands is aboard a boat cruise! Tours depart throughout the day to cruise visitors past fairytale castles, stately mansions and historic lighthouses. Tour boats zig-zag among the islands while guides entertain with true stories of pirates and bootleggers and point out homes owned by titans of industry and secret societies.

Cruises range from 1 to 5 hours; some include stops at Boldt Castle, Singer Castle and Rock Island Lighthouse.

You can pair your sightseeing cruise with a luncheon or dining excursion or enjoy a twilight tour that includes tastings by local wine and beer producers. Be sure to check for themed-party cruises, fireworks outings and other special tours throughout the season.