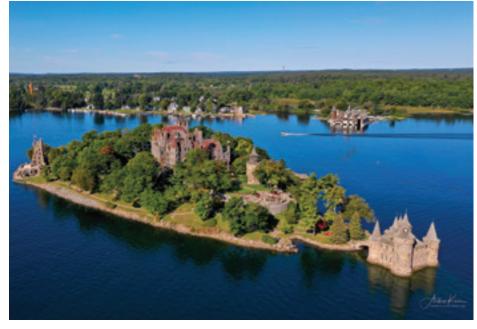

### **BOLDT CASTLE**

w York City hotelier George Boldt (Waldorf-Astoria) built this six-story, 120-room mansion as a gift to his beloved wife Louise at the turn of the century.

Her untimely death left the dream unfulfilled and the castle lay abandoned for nearly a century. The stunning restoration of the castle and other island structures has topped more than \$45 million and leaves visitors-many who come back annually to see the progress-in awe.

### **ABOUT THE COVER**

Millionaires Row is a collection of islands in Alexandria Bay, NY, that were developed by some of the wealthiest North American families of the Gilded Age from the late 1800s to early 1900s. They built lavish island homes that still stand today. The highlight is Heart Island's Boldt Castle, a 120-room fairytale castle that is open to day tours May through October. Millionaires Row is included in many 1000 Islands boat tours.