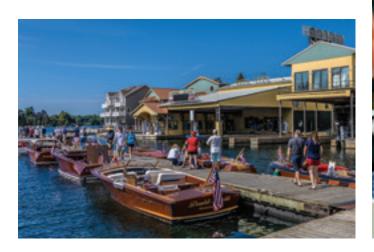

### **SCENIC BOAT TOURS**

he most popular way to see the islands is aboard a boat cruise! Tours depart throughout the day to cruise visitors past fairytale castles, stately mansions and historic lighthouses. Tour boats zig-zag among the islands while guides entertain with true stories of pirates and bootleggers and point out homes owned by titans of industry and secret societies.

Cruises range from 1 to 5 hours; some include stops at Boldt Castle, Singer Castle and Rock Island Lighthouse.

You can pair your sightseeing cruise with a luncheon or dining excursion or enjoy a twilight tour that includes tastings by local wine and beer producers. Be sure to check for themed-party cruises, fireworks outings and other special tours throughout the season.

Fall is a popular time to cruise because visitors are treated to a "mirrored-effect" of colorful fall foliage from the islands reflecting off the water. Cruising season fluctuates depending on weather but most tour companies start in late April and wrap-up in November.