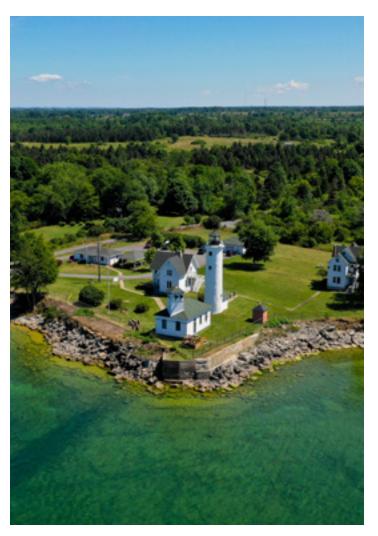

## Lighthouses

The lighthouses of the 1000 Islands once played pivotal roles in the safe passage of commercial, military and recreational boats through the St. Lawrence River and Lake Ontario. Today they stand as a nostalgic callback to this region's nautical history. You will find lighthouses accessible by automobile or foot along the shoreline as well as by tour boat or personal watercraft. The lighthouses are in varying states of accessibility – some you can walk the interior iron stairs to the lantern rooms – and each has a unique design to be enjoyed by lighthouse buffs and casual observers.

Boat tour passengers and private vessels should keep an eye and ear open – and a camera handy – to learn the history of each of these stoic towers. Some have been retired while others are still illuminated at night to assist boaters on their way. The lighthouses of the St. Lawrence River and Lake Ontario – part of the St. Lawrence Seaway connecting the Great Lakes with the Atlantic Ocean – were essential to providing safe passage for early boaters and travelers. We encourage all of today's visitors to not only take in their beauty but learn their importance in the 1000 Islands.