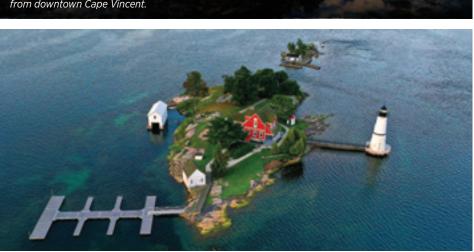

### **ABOUT THE COVER**

Millionaires Row is a collection of islands in Alexandria Bay, NY, that were developed by some of the wealthiest North American families of the Gilded Age from the late 1800s to early 1900s. They built lavish island homes that still stand today. The highlight is Heart Island's Boldt Castle, a 120-room fairytale castle that is open to day tours May through October. Millionaires Row is included in many 1000 Islands boat tours.

### **BOLDT CASTLE**

w York City hotelier George Boldt (Waldorf-Astoria) built this six-story, 120-room mansion as a gift to his beloved wife Louise at the turn of the century.

Her untimely death left the dream unfulfilled and the castle lay abandoned for nearly a century. The stunning restoration of the castle and other island structures has topped more than \$45 million and leaves visitors-many who come back annually to see the progress-in awe.

Visitors can also tour the Boldt Yacht House, home to a collection of antique boats including several owned by the Boldt family. A shuttle boat ferries passengers between Boldt Castle and the Yacht House every 30 minutes.

Visitors can tour the castle and other island structures at their leisure; tours are self-guided and aides are located throughout. The castle is accessible by tour boat and private watercraft and is handicap accessible. Visitors arriving from Canada must provide bordercrossing documents.

Boldt Castle and the Boldt Yacht House boldtcastle.com Heart Island, Alexandria Bay, NY 315-482-9724 May to October