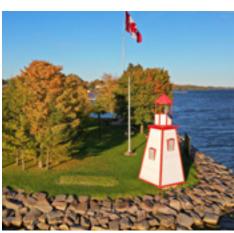

## Lighthouses

The lighthouses of the 1000 Islands once played pivotal roles in the safe passage of commercial, military and recreational boats through the St. Lawrence River and Lake Ontario. Today they stand as a nostalgic callback to this region's nautical history. You will find lighthouses accessible by automobile or foot along the shoreline as well as by tour boat or personal watercraft. The lighthouses are in varying states of accessibility – some you can walk the interior iron stairs to the lantern rooms – and each has a unique design to be enjoyed by lighthouse buffs and casual observers.

Boat tour passengers and private vessels should keep an eye and ear open – and a camera handy – to learn the history of each of these stoic towers. Some have been retired while others are still illuminated at night to assist boaters on their way. The lighthouses of the St. Lawrence River and Lake Ontario – part of the St. Lawrence Seaway connecting the Great Lakes with the Atlantic Ocean – were essential to providing safe passage for early boaters and travelers. We encourage all of today's visitors to not only take in their beauty but learn their importance in the 1000 Islands.