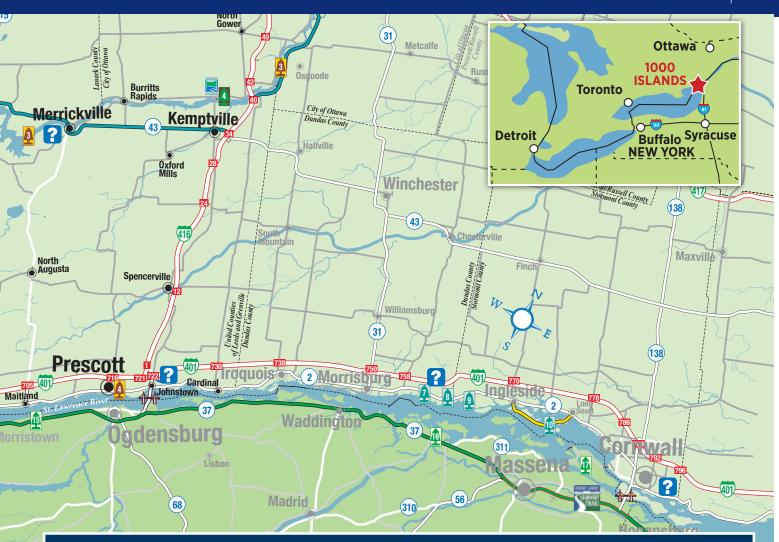

and private collectors. He has also worked with various international tourism boards and media. In November 2017, George received the Ontario Tourism Award of Excellence in Photography. He resides in Toronto, Canada.

See more of George Fischer's work at GeorgeFischerPhotography.com

### **ABOUT THE COVER**

Millionaires Row is a collection of islands in Alexandria Bay, NY, that were developed by some of the wealthiest North American families of the Gilded Age from the late 1800s to early 1900s. They built lavish island homes that still stand today. The highlight is Heart Island's Boldt Castle, a 120-room fairytale castle that is open to day tours May through October. Millionaires Row is included in many 1000 Islands boat tours.

Cover image captured through the lens of George Fischer.





### ymbols Contents

### ATTRACTIONS

pg. 6 Scenic Boat Cruises

pg. 9 Castles

pg. 10 History & Culture

Craft Beverages

Family Fun

pg. 11 Golf

Boating

**Fishing** 

pg. 12 Outdoors

Cycling & Paddling

**Diving** 

pg. 13 Lighthouses

### **PLACES TO STAY**

pg. 15 Camping

pg. 16-19 Hotels, Motels and B&Bs

pg. 20 Cottages & House Rentals

### **COMMUNITIES**

pg. 23 1000 Islands Parkway, ON

pg. 24 Alexandria Bay, NY

pg. 26 Brockville, ON

pg. 28 Cape Vincent, NY

pg. 30 Clayton, NY

pg. 34 Gananoque, ON

pg. 35 Henderson Harbor, NY

pg. 36 Kingston, ON

pg. 37 Prescott, ON

Rideau Canal, ON

pg. 38 Sackets Harbor, NY

pg. 40 Watertown, NY

For information on advertising or listings in future publications, please call 1-800-8-ISLAND. Every effort was made to print accurate listi