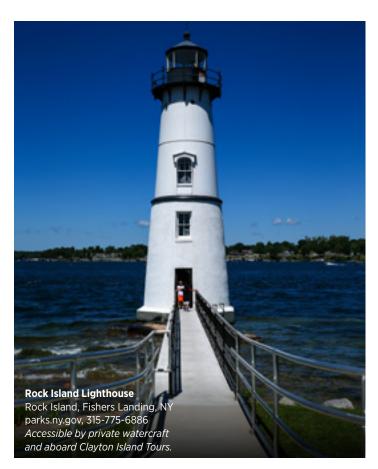

## Lighthouses

The lighthouses of the 1000 Islands once played pivotal roles in the safe passage of commercial, military and recreational boats through the St. Lawrence River and Lake Ontario. Today they stand as a nostalgic callback to this region's nautical history. You will find lighthouses accessible by automobile or foot along the shoreline as well as by tour boat or personal watercraft. The lighthouses are in varying states of accessibility – some you can walk the interior iron stairs to the lantern rooms – and each has a unique design to be enjoyed by lighthouse buffs and casual observers.

Boat tour passengers and private vessels should keep an eye and ear open – and a camera handy – to learn the history of each of these stoic towers. Some have been retired while others are still illuminated at night to assist boaters on their way. The lighthouses of the St. Lawrence River and Lake Ontario – part of the St. Lawrence Seaway connecting the Great Lakes with the Atlantic Ocean – were essential to providing safe passage for early boaters and travelers. We encourage all of today's visitors to not only take in their beauty but learn their importance in the 1000 Islands.