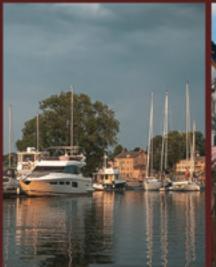

## Cruises

### **SCENIC BOAT TOURS**

he most popular way to see the islands is aboard a boat cruise! Tours depart throughout the day to cruise visitors past fairytale castles, stately mansions and historic lighthouses. Tour boats zig-zag among the islands while guides entertain with true stories of pirates and bootleggers and point out homes owned by titans of industry and secret societies.

Cruises range from 1 to 5 hours; some include stops at Boldt Castle, Singer Castle and Rock Island Lighthouse.

You can pair your sightseeing cruise with a luncheon or dining excursion or enjoy a twilight tour that includes tastings by local wine and beer producers. Be sure to check for themed-party cruises, fireworks outings and other special tours throughout the season.

Fall is a popular time to cruise because visitors are treated to a "mirrored-effect" of colorful fall foliage from the islands reflecting off the water. Cruising season fluctuates depending on weather but most tour companies start in late April and wrap-up in November.