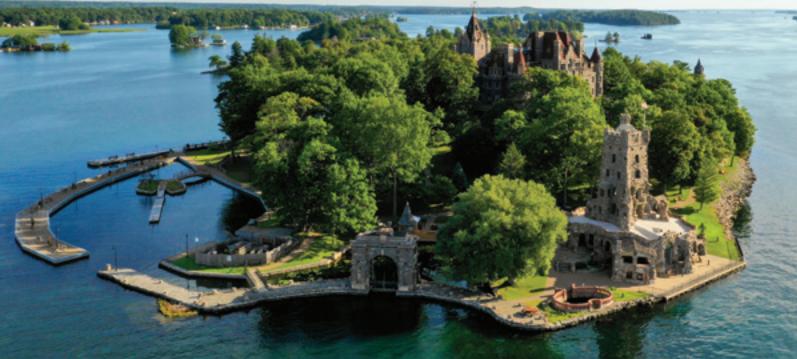

### **ABOUT THE COVER**

Millionaires Row is a collection of islands in Alexandria Bay, NY, that were developed by some of the wealthiest North American families of the Gilded Age from the late 1800s to early 1900s. They built lavish island homes that still stand today. The highlight is Heart Island's Boldt Castle, a 120-room fairytale castle that is open to day tours May through October. Millionaires Row is included in many 1000 Islands boat tours.

Cover image captured through the lens of George Fischer.

### **BOLDT CASTLE**

w York City hotelier George Boldt (Waldorf-Astoria) built this six-story, 120-room mansion as a gift to his beloved wife Louise at the turn of the century.

Her untimely death left the dream unfulfilled and the castle lay abandoned for nearly a century. The stunning restoration of the castle and other island structures has topped more than \$45 million and leaves visitors-many who come back annually to see the progress-in awe.