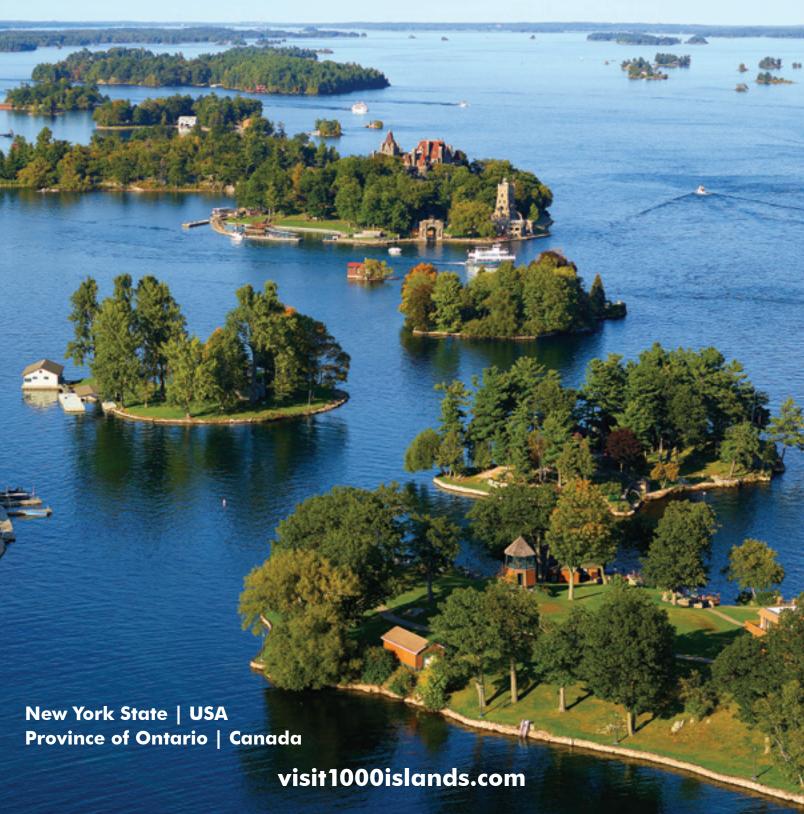

## It's a place that not enough people know about but also a destination that has attracted visitors from around the world.

It's where families and friends gather along the water to dine, swim and cast a fishing line. It's where first-time visitors look in awe as their tour boat guides them past seemingly countless islands with mansions, lighthouses and fairytale castles. Even after a cruise, some find it hard to believe that a place with so many islands—1,864 to be exact—exists in North America.

### **ABOUT THE COVER**

Millionaires Row is a collection of islands in Alexandria Bay, NY, that were developed by some of the wealthiest North American families of the Gilded Age from the late 1800s to early 1900s. They built lavish island homes that still stand today. The highlight is Heart Island's Boldt Castle, a 120-room fairytale castle that is open to day tours May through October. Millionaires Row is included in many 1000 Islands boat tours.