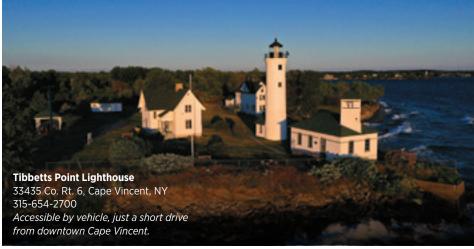

**Fishing** 

pg. 12 Outdoors

Cycling & Paddling

**Diving** 

pg. 13 Lighthouses

## Lighthouses

The lighthouses of the 1000 Islands once played pivotal roles in the safe passage of commercial, military and recreational boats through the St. Lawrence River and Lake Ontario. Today they stand as a nostalgic callback to this region's nautical history. You will find lighthouses accessible by automobile or foot along the shoreline as well as by tour boat or personal watercraft. The lighthouses are in varying states of accessibility – some you can walk the interior iron stairs to the lantern rooms – and each has a unique design to be enjoyed by lighthouse buffs and casual observers.

Boat tour passengers and private vessels should keep an eye and ear open – and a camera handy – to learn the history of each of these stoic towers. Some have been retired while others are still illuminated at night to assist boaters on their way. The lighthouses of the St. Lawrence River and Lake Ontario – part of the St. Lawrence Seaway connecting the Great Lakes with the Atlantic Ocean – were essential to providing safe passage for early boaters and travelers. We encourage all of today's visitors to not only take in their beauty but learn their importance in the 1000 Islands.