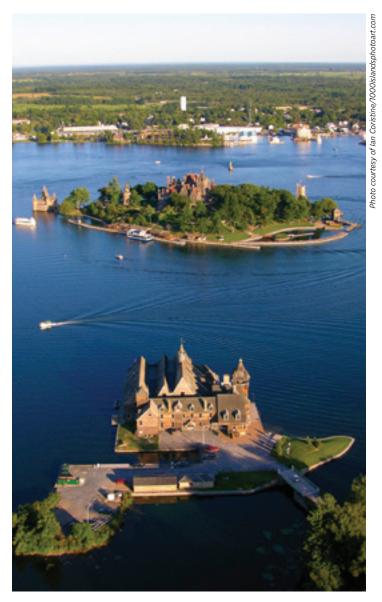

### **ABOUT THE COVER**

Millionaires Row is a collection of islands in Alexandria Bay, NY, that were developed by some of the wealthiest North American families of the Gilded Age from the late 1800s to early 1900s. They built lavish island homes that still stand today. The highlight is Heart Island's Boldt Castle, a 120-room fairytale castle that is open to day tours May through October. Millionaires Row is included in many 1000 Islands boat tours.

### **BOLDT CASTLE**

w York City hotelier George Boldt (Waldorf-Astoria) built this six-story, 120-room mansion as a gift to his beloved wife Louise at the turn of the century.

Her untimely death left the dream unfulfilled and the castle lay abandoned for nearly a century. The stunning restoration of the castle and other island structures has topped more than \$45 million and leaves visitors-many who come back annually to see the progress-in awe.

Visitors can also tour the Boldt Yacht House, home to a collection of antique boats including several owned by the Boldt family. A shuttle boat ferries passengers between Boldt Castle and the Yacht House every 30 minutes.

Visitors can tour the castle and other island structures at their leisure; tours are self-guided and aides are located throughout. The castle is accessible by tour boat and private watercraft and is handicap accessible. Visitors arriving from Canada must provide bordercrossing documents.