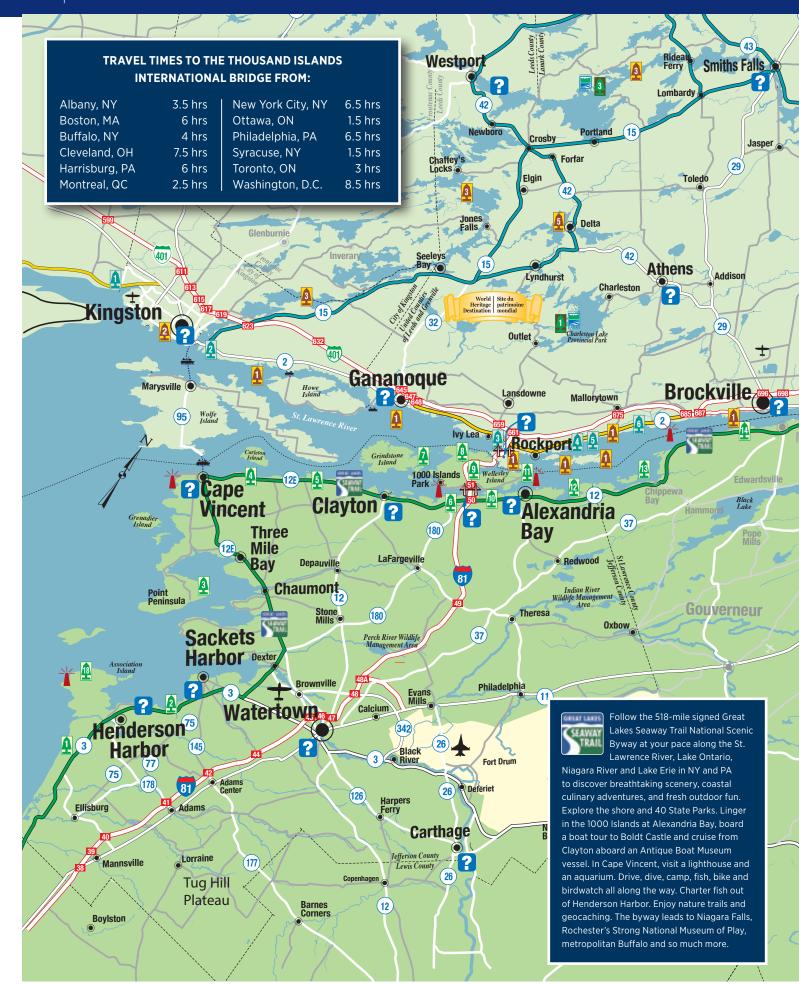

s and private collectors. He has also worked with various international tourism boards and media. In November 2017, George received the Ontario Tourism Award of Excellence in Photography. He resides in Toronto, Canada.

See more of George Fischer's work at GeorgeFischerPhotography.com

### **ABOUT THE COVER**

Millionaires Row is a collection of islands in Alexandria Bay, NY, that were developed by some of the wealthiest North American families of the Gilded Age from the late 1800s to early 1900s. They built lavish island homes that still stand today. The highlight is Heart Island's Boldt Castle, a 120-room fairytale castle that is open to day tours May through October. Millionaires Row is included in many 1000 Islands boat tours.

Cover image captured through the lens of George Fischer.





### ymbols Contents

### ATTRACTIONS

pg. 6 Scenic Boat Cruises

pg. 9 Castles

pg. 10 History & Culture

Craft Beverages

Family Fun

pg. 11 Golf

Boating

**Fishing** 

pg. 12 Outdoors

Cycling & Paddling

**Diving** 

pg. 13 Lighthouses

### **PLACES TO STAY**

pg. 15 Camping

pg. 16-19 Hotels, Motels and B&Bs

pg. 20 Cottages & House Rentals

### **COMMUNITIES**

pg. 23 1000 Islands Parkway, ON

pg. 24 Alexandria Bay, NY

pg. 26 Brockville, ON

pg. 28 Cape Vincent, NY

pg. 30 Clayton, NY

pg. 34 Gananoque, ON

pg. 35 Henderson Harbor, NY

pg. 36 Kingston, ON

pg. 37 Prescott, ON

Rideau Canal, ON

pg. 38 Sackets Harbor, NY

pg. 40 Watertown, NY

For information on advertising or listings in future publications, please call 1-800-8-ISLAND. Every effort was made to print accurate lis